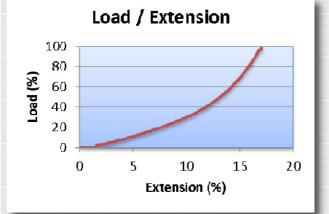

## **ELONGATION**

Typical working elongation:

@ 10% of break load: 4.40% @ 20% of break load: 7.60% To break: 17.0%