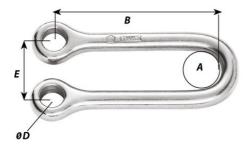

#### Technical information

| Materials       | 316L stainless steel grade |
|-----------------|----------------------------|
| Weight (g)      | 33                         |
| A (mm)          | 12                         |
| B (mm)          | 50                         |
| D diameter (mm) | 7                          |
| E (mm)          | 18                         |