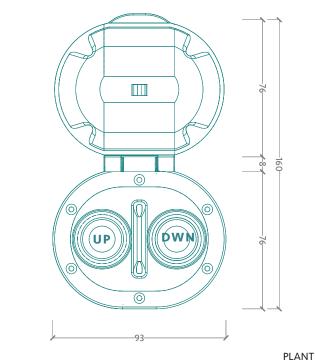

## Double Switch and Electronic Control Unit

Created for JOY, to allow the motor to invert the direction of rotation by switching UP or DOWN to consent the mooring and the shipping. However the double switch can be apply in any other application to start a double rotation motor as Anchor Windlass, winch o other.

### The product allow to:

- command JOY in pulling and pushing version

ECHNICAL DATA

| Model                                    | B60C124V / B60C124V                  |
|------------------------------------------|--------------------------------------|
| Volt DC in                               | 12-24                                |
| Maximum volt                             | 36                                   |
| Material Switch                          | AISI 316 L                           |
| Material Electric Box                    | Plastic                              |
| Model B40C124V Motor Protection Breacker | 40<br>(apply to B1A241H and B2A243H  |
| Model B60C124V Motor Protection Breacker | 60<br>(apply to B3A121H and B4A123H) |
| Switch wire lengh                        | 3 m                                  |
| Electronic Box Cable Lengh m             | 3 m                                  |
| Electronic Box Dimension                 | 120 x 130 x 90 mm                    |
| Protection                               | IP67                                 |
| Weight tot. kg                           | 3 kg                                 |
| Control Box (only) maximum               | 4                                    |
| Current absorbed A                       |                                      |
| Double Deck Switch                       | 1                                    |

#### **DOUBLE SWITCH**

FRONT SIDE