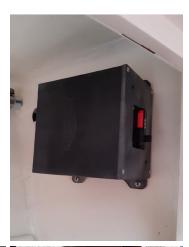

## TDS Model B40(60)C124V

## Double Switch and Electronic Control Unit

Created for JOY, to allow the motor to invert the direction of rotation by switching UP or DOWN to consent the mooring and the shipping. However the double switch can be apply in any other application to start a double rotation motor as Anchor Windlass, winch o other.

### The product allow to:

- command JOY in pulling and pushing version





ECHNICAL DATA



| Model                                    | B60C124V / B60C124V                  |
|------------------------------------------|--------------------------------------|
| Volt DC in                               | 12-24                                |
| Maximum volt                             | 36                                   |
| Material Switch                          | AISI 316 L                           |
| Material Electric Box                    | Plastic                              |
| Model B40C124V Motor Protection Breacker | 40<br>(apply to B1A241H and B2A243H  |
| Model B60C124V Motor Protection Breacker | 60<br>(apply to B3A121H and B4A123H) |
| Switch wire lengh                        | 3 m                                  |
| Electronic Box Cable