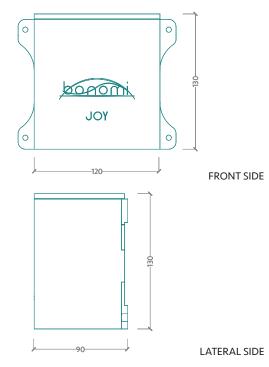

### The product allow to:

- command JOY in pulling and pushing version

ECHNICAL DATA

| Model                                    | B60C124V / B60C124V                  |
|------------------------------------------|--------------------------------------|
| Volt DC in                               | 12-24                                |
| Maximum volt                             | 36                                   |
| Material Switch                          | AISI 316 L                           |
| Material Electric Box                    | Plastic                              |
| Model B40C124V Motor Protection Breacker | 40<br>(apply to B1A241H and B2A243H  |
| Model B60C124V Motor Protection Breacker | 60<br>(apply to B3A121H and B4A123H) |
| Switch wire lengh                        | 3 m                                  |
| Electronic Box Cable Lengh m             | 3 m                                  |
| Electronic Box Dimension                 | 120 x 130 x 90 mm                    |
| Protection                               | IP67                                 |
| Weight tot. kg                           | 3 kg                                 |
| Control Box (only) maximum               | 4                                    |
| Current absorbed A                       |                                      |
| Double Deck Switch                       | 1                                    |