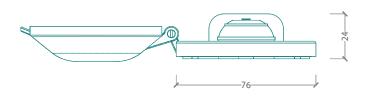

rotection Breacker | 60<br>(apply to B3A121H and B4A123H) |
| Switch wire lengh                        | 3 m                                  |
| Electronic Box Cable Lengh m             | 3 m                                  |
| Electronic Box Dimension                 | 120 x 130 x 90 mm                    |
| Protection                               | IP67                                 |
| Weight tot. kg                           | 3 kg                                 |
| Control Box (only) maximum               | 4                                    |
| Current absorbed A                       |                                      |
| Double Deck Switch                       | 1                                    |

# NOISN

### ) ELECTRONIC BOX CONTROL



#### **DOUBLE SWITCH**





FRONT SIDE