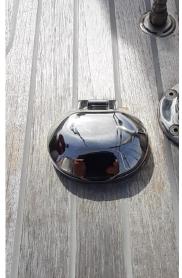

## TDS Model B40(60)C124V

## Double Switch and Electronic Control Unit

Created for JOY, to allow the motor to invert the direction of rotation by switching UP or DOWN to consent the mooring and the shipping. However the double switch can be apply in any other application to start a double rotation motor as Anchor Windlass, winch o other.

### The product allow to:

- command JOY in pulling and pushing version





ECHNICAL DATA



| Model                                    | B60C124V / B60C124V                  |
|------------------------------------------|--------------------------------------|
| Volt DC in                               | 12-24                                |
| Maximum volt                             | 36                                   |
| Material Switch                          | AISI 316 L                           |
| Material Electric Box                    | Plastic                              |
| Model B40C124V Motor Protection Breacker | 40<br>(apply to B1A241H and B2A243H  |
| Model B60C124V Motor Protection Breacker | 60<br>(apply to B3A121H and B4A123H) |
| Switch wire lengh                        | 3 m                                  |
| Electronic Box Cable Le