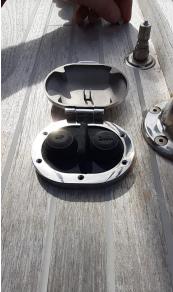

## TDS Model B40(60)C124V

## Double Switch and Electronic Control Unit

Created for JOY, to allow the motor to invert the direction of rotation by switching UP or DOWN to consent the mooring and the shipping. However the double switch can be apply in any other application to start a double rotation motor as Anchor Windlass, winch o other.

### The product allow to:

- command JOY in pulling and pushing version





ECHNICAL DATA



| Model                                    | B60C124V / B60C124V                  |
|------------------------------------------|--------------------------------------|
| Volt DC in                               | 12-24                                |
| Maximum volt                             | 36                                   |
| Material Switch                          | AISI 316 L                           |
| Material Electric Box                    | Plastic                              |
| Model B40C124V Motor Protection Breacker | 40<br>(apply to B1A241H and B2A243H  |
| Model B60C124V Motor Protection Breacker | 60<br>(apply to B3A121H and B4A123H) |
| Switch wire lengh                        | 3 m                                  |
| Electronic Box Cable Lengh m