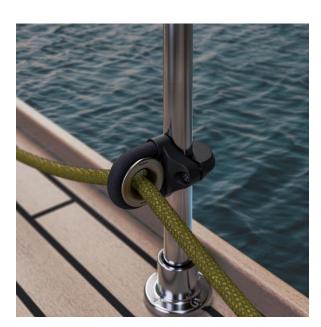

## Fact Sheet

Barton Stanchion Bullseye #60150

**NEW - 2022** 

Introducing The Barton Stanchion Bullseye: A sleek lead block requiring no holes in the deck!

This new design features our super smooth hard anodised finish 60452 High Load Eye mounted within a metal retaining rod covered in a Dyneema-effect durable strap, through-bolted onto a fully enclosed backing plate for a clean finish.

Lightweight, easy to fix in place and providing excellent line support, the Bullseye will fit stanchion diameters up to 32mm with an overall effect that is visually stunning. Endurance restyled.

Length =79mm
Height =55mm
Width = 54mm
Bore = 16mm