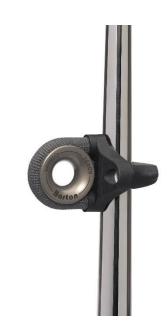

## Fact Sheet

Barton Stanchion Bullseye #60150

**NEW - 2022** 

Introducing The Barton Stanchion Bullseye: A sleek lead block requiring no holes in the deck!

This new design features our super smooth hard anodised finish 60452 High Load Eye mounted within a metal retaining rod covered in a Dyneema-effect durable strap, through-bolted onto a fully enclosed backing plate for a clean finish.

Lightweight, easy to fix in place and providing excellent line support, the Bullseye will fit stanchion diameters up to 32mm with an overall effect that is visually stunning. Endurance restyled.

Length =79mm
Height =55mm
Width = 54mm
Bore = 16mm