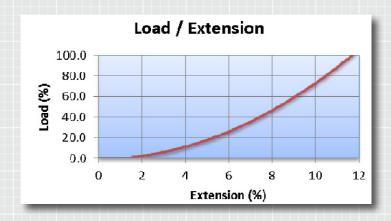

#### **ELONGATION**

Typical working elongation (for a bedded in a rope):

@ 10% of break load: 3.7% @ 20% of break load: 5.3%

To break: 11.7%