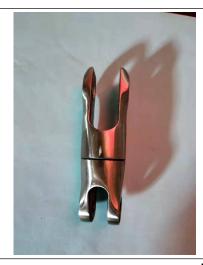

#### Osculati S.r.l.

Via Pacinotti 12 - 20090 Segrate MI - Italy Tel. +39 02.2699.111 - Fax +39 02.2699.1120

info@osculati.it - www.osculati.com

# **Tensile Testing Report**

Report Number: OSC-060

Testing requirement: Tensile testing; Test the maximum breaking load

Material: Marine Stainless steel AISI 316

Testing Company: Osculati srl

| Product name: | 01.740.08 | Testing equipment:       | Tensile testing machine |
|---------------|-----------|--------------------------|-------------------------|
| Testing date: | 02.08.21  | Equipment load capacity: | 300KN                   |

# Sample photos, testing photos and curve graph

### Sample photo before testing

# Sample photo after testing





**Testing photo** 





#### Testing curve graph



According to the testing results, product 01.740.08 has the maximum breaking load capacity35KN, screw of the product breaks, casting curve surface deforms.