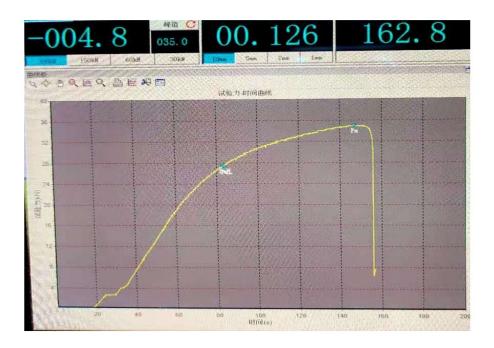

#### Testing curve graph

According to the testing results, product 01.740.08 has the maximum breaking load capacity35KN, screw of the product breaks, casting curve surface deforms.