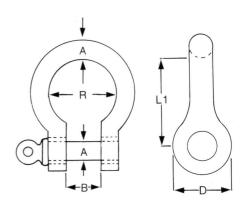

We also have a range of galvanised shackles in bow and D shape from 5 mm up to 32 mm diameter.

Manufactured from AISI 316 stainless steel.

| Part      | A<br>mm | B<br>mm | D<br>mm | L1<br>mm | R<br>mm | Break<br>Load Kg. |
|-----------|---------|---------|---------|----------|---------|-------------------|
| ED-622104 | 4       | 8       | 8       | 20       | 14      | 500               |
| ED-622105 | 5       | 10      | 10      | 25       | 17      | 950               |
| ED-622106 | 6       | 12      | 12      | 30       | 21      | 1500              |
| ED-622108 | 8       | 16      | 16      | 41       | 28      | 2500              |
| ED-622110 | 10      | 20      | 20      | 51       | 34      | 4100              |
| ED-622112 | 12      | 24      | 24      | 61       | 42      | 5400              |
| ED-622116 | 16      | 32      | 32      | 82       | 56      | 6300              |
| ED-622120 | 19      | 38      | 32      | 97       | 66      | 10000             |