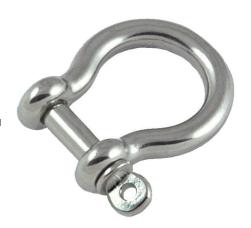

## **Proboat Standard Stainless Steel Bow Shackles**

Standard stainless steel bow shackles.

Proboat standard shackles are an economical alternative to a fully forged shackle.

Fully guaranteed they offer exceptional quality and value. Featuring round bodies and forged pins for extra security, this wide range of shackles is available in Bow, D, wide Jaw, key pin, Allen head and twisted versions in sizes from 4mm up to 22mm diameter.