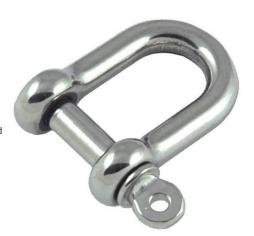

## Proboat Standard Stainless Steel D Shackles

Standard stainless steel D shackle.

Proboat Standard Shackles are an economical alternative to a fully forged shackle.

Fully guaranteed they offer exceptional quality and value. Featuring round bodies and forged pins for extra security, this wide range of shackles is available in Bow, D, wide Jaw, key pin, Allen head and twisted versions in sizes from 4mm up to 22mm diameter.

We also have a range of galvanised shackles in bow and D shape from 5mm up to 32mm diameter.

Manufactured from AISI 316 stainless steel.

| Part      | A<br>mm | B<br>mm | D<br>mm | L1<br>mm | Break<br>Load Kg. |
|-----------|---------|---------|---------|----------|-------------------|
| ED-621104 | 4       | 8       | 8       | 16       | 500               |
| ED-621105 | 5       | 10      | 10      | 20       | 950               |
| ED-621106 | 6       | 13      | 12      | 24       | 1500              |
| ED-621108 | 8       | 16      | 16      | 32       | 2500              |
| ED-621110 | 10      | 20      | 20      | 40       | 4100              |
| ED-621112 | 12      | 25      | 24      | 48       | 5400              |
| ED-621116 | 16      | 32      | 32      | 64       | 8500              |
| ED-621120 | 19      | 35      | 38      | 76       | 10000             |
| ED-621122 | 22      | 44      | 44      | 88       | 17500             |