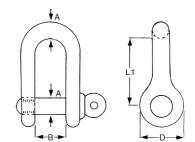

We also have a range of galvanised shackles in bow and D shape from 5mm up to 32mm diameter.

Manufactured from AISI 316 stainless steel.

| Part      | A<br>mm | B<br>mm | D<br>mm | L1<br>mm | Break<br>Load Kg. |
|-----------|---------|---------|---------|----------|-------------------|
| ED-621104 | 4       | 8       | 8       | 16       | 500               |
| ED-621105 | 5       | 10      | 10      | 20       | 950               |
| ED-621106 | 6       | 13      | 12      | 24       | 1500              |
| ED-621108 | 8       | 16      | 16      | 32       | 2500              |
| ED-621110 | 10      | 20      | 20      | 40       | 4100              |
| ED-621112 | 12      | 25      | 24      | 48       | 5400              |
| ED-621116 | 16      | 32      | 32      | 64       | 8500              |
| ED-621120 | 19      | 35      | 38      | 76       | 10000             |
| ED-621122 | 22      | 44      | 44      | 88       | 17500             |