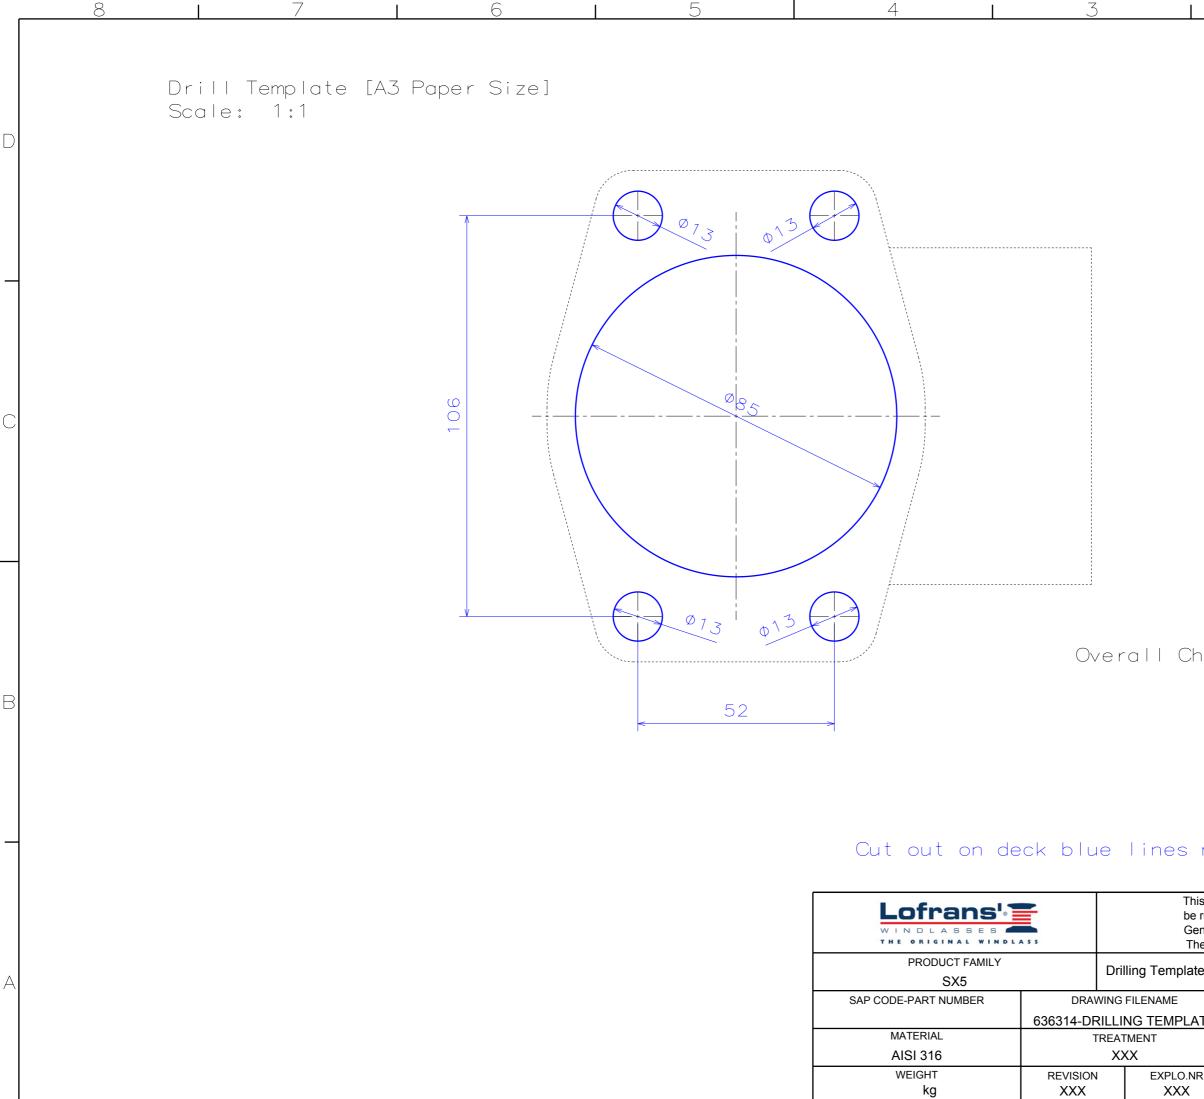

|                                                                                                                                                                                                                                                                                                                                                            | 2                  |                         |                  | 1            |   |
|------------------------------------------------------------------------------------------------------------------------------------------------------------------------------------------------------------------------------------------------------------------------------------------------------------------------------------------------------------|--------------------|-------------------------|------------------|--------------|---|
|                                                                                                                                                                                                                                                                                                                                                            |                    |                         | metric<br>le: 1: |              |   |
|                                                                                                                                                                                                                                                                                                                                                            |                    |                         |                  |              | С |
| ai                                                                                                                                                                                                                                                                                                                                                         | n Pipe<br>Tes      | Contou<br>st Line<br>50 |                  | deck         | B |
| marked with blue dimensionss drawing is our property and it is confidential. It cannot<br>reproduced or communicated without our written agreement.<br>neral dimension - Class or allowances UNI EN 22768 - m<br>e piece must be free from sharp edges and shockse for LOFRANS' Chain Pipe for SX5 [636314]TEDESIGN<br>DRAFTING BYCHECK<br>APPROVAL BYDATE |                    |                         |                  |              |   |
| R                                                                                                                                                                                                                                                                                                                                                          | <del>{  (\$)</del> | SCALE<br>1:1            | SIZE<br>A3       | SHEET<br>1/1 |   |