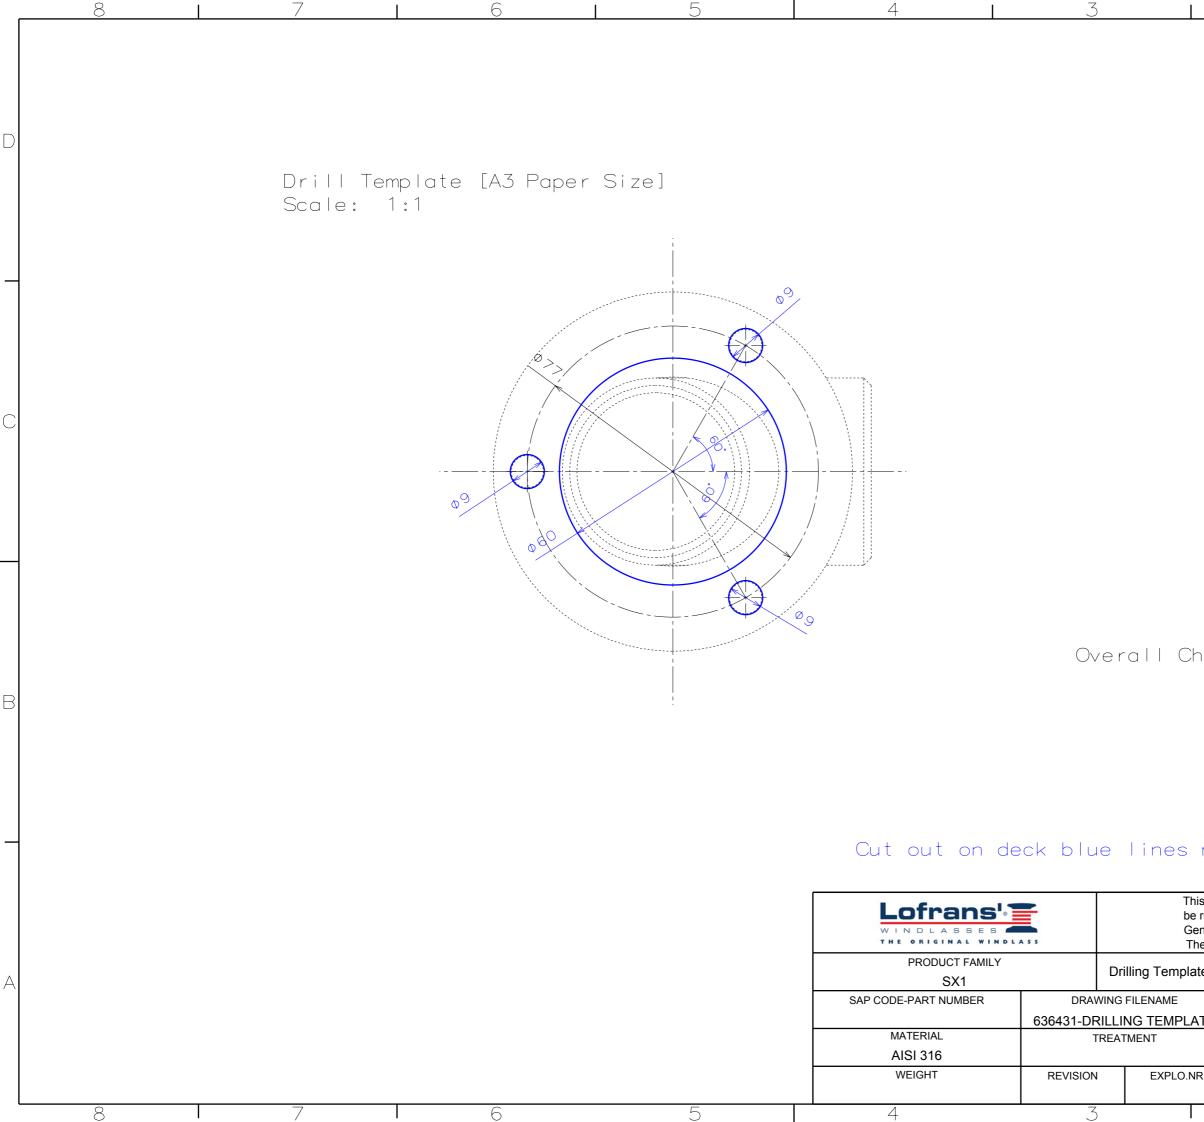

|                                                                                                                                                                                                                                        |                       | 2          |                      |                   | 1                  | • |
|----------------------------------------------------------------------------------------------------------------------------------------------------------------------------------------------------------------------------------------|-----------------------|------------|----------------------|-------------------|--------------------|---|
|                                                                                                                                                                                                                                        |                       |            |                      | etric v<br>e: 1:2 | iew                |   |
|                                                                                                                                                                                                                                        |                       |            |                      |                   |                    | D |
|                                                                                                                                                                                                                                        |                       |            |                      |                   |                    |   |
|                                                                                                                                                                                                                                        |                       |            |                      |                   |                    | С |
|                                                                                                                                                                                                                                        |                       |            |                      |                   |                    |   |
| nai                                                                                                                                                                                                                                    | n Pi                  | pe         | Contou               | r over            | deck               | B |
|                                                                                                                                                                                                                                        | <                     | Tes        | st Line<br>50        |                   |                    |   |
| ma                                                                                                                                                                                                                                     | rked                  | wi         | th blue              | e dimen           | sions              |   |
| s drawing is our property and it is confidential. It cannot<br>reproduced or communicated without our written agreement.<br>neral dimension - Class or allowances UNI EN 22768 - m<br>e piece must be free from sharp edges and shocks |                       |            |                      |                   |                    |   |
| e for LOFRANS' Chain Pipe SX1 [636431]                                                                                                                                                                                                 |                       |            |                      |                   |                    |   |
| TE                                                                                                                                                                                                                                     | DESIGN<br>DRAFTING BY |            | George Tzortzopoulos |                   | DATE<br>23/10/2019 |   |
| 1                                                                                                                                                                                                                                      | CHECK<br>APPROVAL BY  |            | -                    |                   |                    |   |
| 2                                                                                                                                                                                                                                      |                       | $\bigcirc$ | SCALE<br>1:1         | SIZE<br>A3        | SHEET<br>1/1       |   |