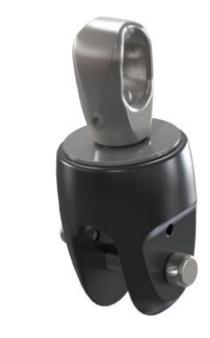

## THE SMALLEST FURLER EVER DESIGNED BY KARVER

SAILING BOATS FROM 5 TO 10 METERS

Max sail area: 50m²

**CHARACTERISTICS:** 

MAX WORKING LOAD: 900 Kg WEIGHT: 348 gr **CUTTING LENGTH:** 10,68 cm MAX DIAMETER: 8,7 cm **FORK WIDTH:** 1.02 cm 5 mm PIN DIAMETER **FURLING LINE:** 6 mm

| PRODUCTS                                                | KARVER CODE       |
|---------------------------------------------------------|-------------------|
| KF0.9 FLYING FURLER (DRUM + SWIVEL)                     | PF350000          |
| THIMBLE (x 1) Stainless steel thimble. Max line : 10 mm | PF355705          |
| FURLING LINE<br>6 mm x 12 meters + 2:1 block            | PF1601231 [D6L12] |