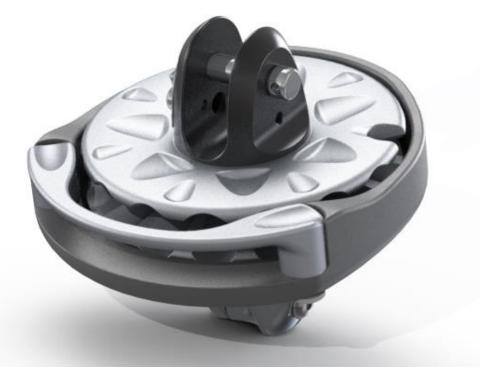

## **CAPTIVE FAST PINS**

## **COMPACT**

10.68 cm

& LIGHT

348 gr

**DRUM PROTECTION** SHOCK **ABSORBER** 

TWO IN ONE FITTING

**SNAP SCHACKLE** 

2:1 FRICTION SHEAVE

**CHARACTERISTICS:** 

MAX WORKING LOAD: 900 Kg WEIGHT: 348 gr **CUTTING LENGTH:** 10,68 cm MAX DIAMETER: 8,7 cm **FORK WIDTH:** 1.02 cm 5 mm PIN DIAMETER **FURLING LINE:** 6 mm

| PRODUCTS                                                | KARVER CODE       |
|---------------------------------------------------------|-------------------|
| KF0.9 FLYING FURLER (DRUM + SWIVEL)                     | PF350000          |
| THIMBLE (x 1) Stainless steel thimble. Max line : 10 mm | PF355705          |
| FURLING LINE<br>6 mm x 12 meters + 2:1 block            | PF1601231 [D6L12] |