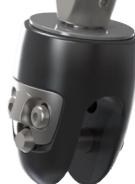

## **COMPACT**

10.68 cm

& LIGHT

348 gr

**DRUM PROTECTION** SHOCK **ABSORBER** 

TWO IN ONE FITTING

**SNAP SCHACKLE** 

2:1 FRICTION SHEAVE

**CHARACTERISTICS:** 

MAX WORKING LOAD: 900 Kg WEIGHT: 348 gr **CUTTING LENGTH:** 10,68 cm MAX DIAMETER: 8,7 cm **FORK WIDTH:** 1.02 cm 5 mm PIN DIAMETER **FURLING LINE:** 6 mm

| PRODUCTS                                                | KARVER CODE       |
|---------------------------------------------------------|-------------------|
| KF0.9 FLYING FURLER (DRUM + SWIVEL)                     | PF350000          |
| THIMBLE (x 1) Stainless steel thimble. Max line : 10 mm | PF355705          |
| FURLING LINE<br>6 mm x 12 meters + 2:1 block            | PF1601231 [D6L12] |