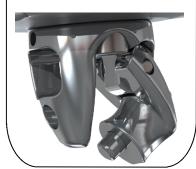

## **COMPACT**

10.68 cm

& LIGHT

348 gr

**DRUM PROTECTION** SHOCK **ABSORBER** 

TWO IN ONE FITTING

**SNAP SCHACKLE** 

2:1 FRICTION SHEAVE

**CHARACTERISTICS:** 

MAX WORKING LOAD: 900 Kg WEIGHT: 348 gr **CUTTING LENGTH:** 10,68 cm MAX DIAMETER: 8,7 cm **FORK WIDTH:** 1.02 cm 5 mm PIN DIAMETER **FURLING LINE:** 6 mm

| PRODUCTS                                                | KARVER CODE       |
|---------------------------------------------------------|-------------------|
| KF0.9 FLYING FURLER (DRUM + SWIVEL)                     | PF350000          |
| THIMBLE (x 1) Stainless steel thimble. Max line : 10 mm | PF355705          |
| FURLING LINE<br>6 mm x 12 meters + 2:1 block            | PF1601231 [D6L12] |