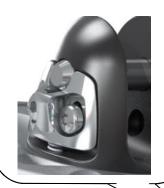

## **CAPTIVE FAST PINS**

## **COMPACT**

10.68 cm

& LIGHT

348 gr

**DRUM PROTECTION** SHOCK **ABSORBER** 

TWO IN ONE FITTING

**SNAP SCHACKLE** 

2:1 FRICTION SHEAVE

**CHARACTERISTICS:** 

MAX WORKING LOAD: 900 Kg WEIGHT: 348 gr **CUTTING LENGTH:** 10,68 cm MAX DIAMETER: 8,7 cm **FORK WIDTH:** 1.02 cm 5 mm PIN DIAMETER **FURLING LINE:** 6 mm

| PRODUCTS                                                | KARVER CODE       |
|---------------------------------------------------------|-------------------|
| KF0.9 FLYING FURLER (DRUM + SWIVEL)                     | PF350000          |
| THIMBLE (x 1) Stainless steel thimble. Max line : 10 mm | PF355705          |
| FURLING LINE<br>6 mm x 12 meters + 2:1 block            | PF1601231 [D6L12] |