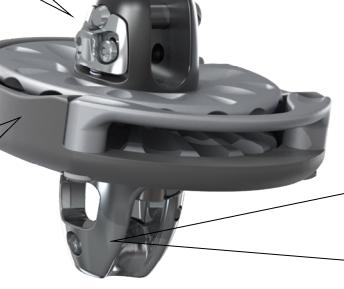

## **CAPTIVE FAST PINS**

## **COMPACT**

10.68 cm

& LIGHT

348 gr

**DRUM PROTECTION** SHOCK **ABSORBER** 

TWO IN ONE FITTING

**SNAP SCHACKLE** 

2:1 FRICTION SHEAVE

**CHARACTERISTICS:** 

MAX WORKING LOAD: 900 Kg WEIGHT: 348 gr **CUTTING LENGTH:** 10,68 cm MAX DIAMETER: 8,7 cm **FORK WIDTH:** 1.02 cm 5 mm PIN DIAMETER **FURLING LINE:** 6 mm

| PRODUCTS                                                | KARVER CODE       |
|---------------------------------------------------------|-------------------|
| KF0.9 FLYING FURLER (DRUM + SWIVEL)                     | PF350000          |
| THIMBLE (x 1) Stainless steel thimble. Max line : 10 mm | PF355705          |
| FURLING LINE<br>6 mm x 12 meters + 2:1 block            | PF1601231 [D6L12] |